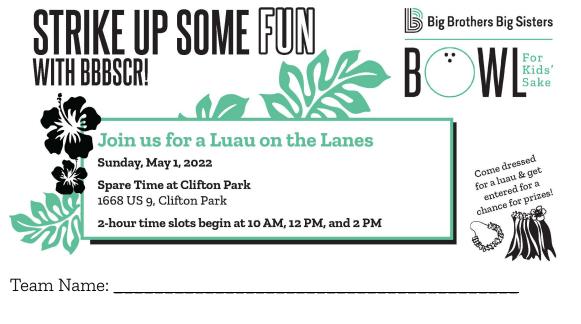

# PARTICIPANT INFORMATION 2022 Bowl for Kids' Sake

Benefiting Big Brothers Big Sisters of the Capital Region

Sunday, May 1st

2 hour time slots at 10 AM, 12 PM and 2 PM

Spare Time 1668 US 9 Clifton Park, NY 12065

**BOWL FOR KIDS' SAKE** is a bowl-a-thon in which participants **PRE-COLLECT** donations and bowl a game to benefit children throughout the Capital Region who need a mentor...a Big Brother or Big Sister! We are hosting a one-day event at Spare Time in Clifton Park on Sunday, May 1, 2022. If you already bowl in a league and would like to participate during your regular league night in April, contact us to make arrangements. On May 1st, teams enjoy bowling for two hours, pizza and soda, laser tag, prizes, and give-a-ways!